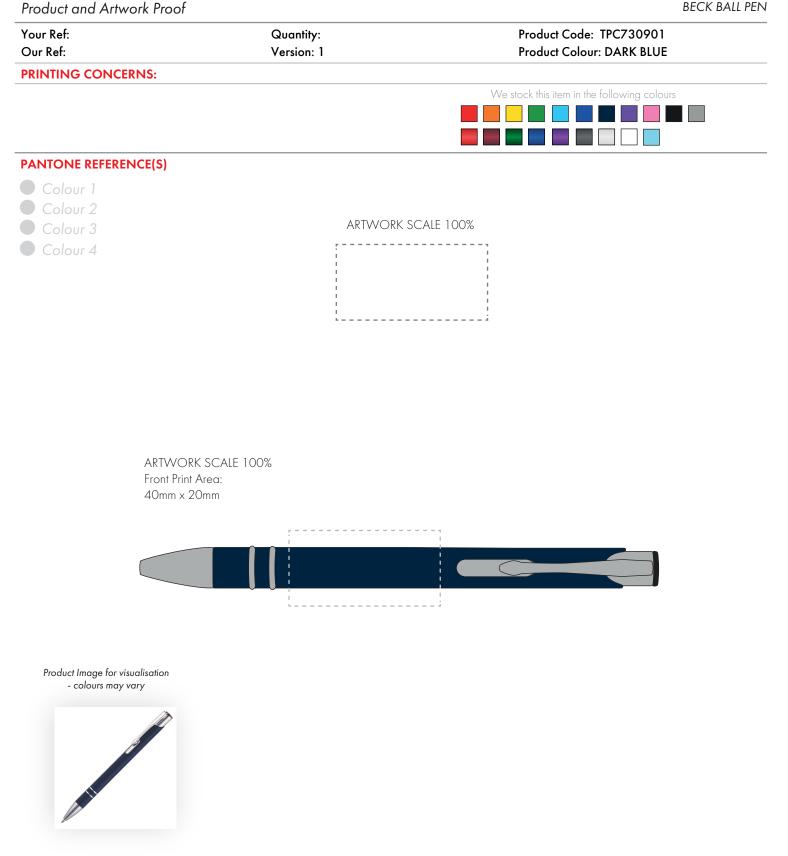

The dashed line is to demonstrate print area and will not appear on your printed item

- 1. Your order will not go in to print and production time cannot be confirmed, unless artwork has been approved via the online system.
- 2. Once printed, artwork cannot be amended, mistakes must be rectified at visual stage.
- 3. Claims for faulty goods will be honoured, only if the goods are returned to us. We will not issue credits/refunds for items that have been distributed. Please ensure that goods are satisfactory before distribution
- 4. We are not responsible for delays during transit.